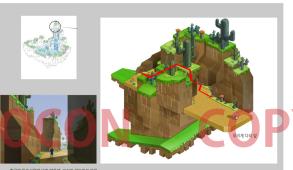

#### BG DESIGN PORORO\_Theater

#### CONCEPT ART

협곡에 들어섰을때 바위 때문에 가려져 갈보이지 않음

0000

0000

PORORO : THEATER COMPANY : OCON CIRCUS IMAGE WORKS :BG DESIGN