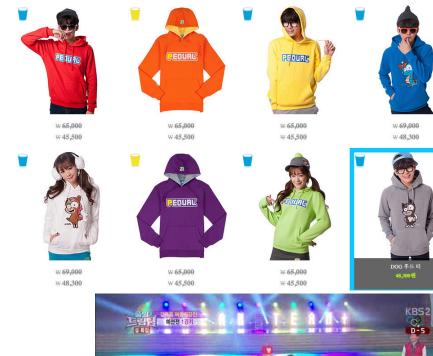

#### STYLISH COLORFUL STREET BRAND

#### CORE LINE

피퀄의 상징 CHARACTER PLAY 오리지널리티 제품라인 COLORFUL STREET CASUAL

#### EXTENSION LINE1

유니크한 포인트가 있는 스포티한 제품라인 STYLISH SPORTIVE CASUAL

#### EXTENSION LINE2

스토리와 위트가 있는 트랜디한 제품라인

#### - Symbol

- Logo

피퀄 : 캐릭터 의류브랜드 COMPANY : 골드마인 CIRCUS IMAGE WORKS :BI & 캐릭터 개발

E

젤라뚜또 : 젤라또 브랜드 샵(신세계 입점) COMPANY : 구스토커피 CIRCUS IMAGE WORKS :BI & 어플리케이션