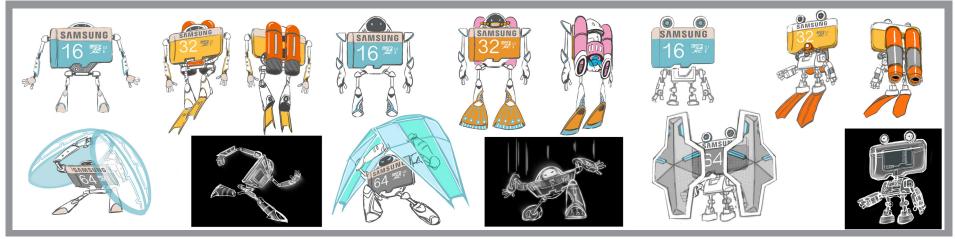

#### CHARACTER DESIGN SAMSUNG SD MEMORYCARD

#### CONCEPT ART

#### 3D MODELING

#### STILLS

〈2014 한국광고대회 특별상 수상〉 SAMSUNG : SD MEMORY CARD \_ 2014

AGENCY : CHEIL (제일기획) / MUSEUM / SOLID vfx lab

CIRCUS IMAGE WORKS : ANIMATION DIRECTOR STORYBOARD CHARACTER DESIGN 3D MODELING

LINK : http://www.youtube.com/watch?v=flaTfy0yZMw