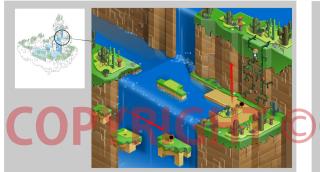

#### BG DESIGN PORORO\_Theater

#### CONCEPT ART

협곡에 들어섰을때 바위 때문에 가려져 갈보이지 않음

0000

0000

PORORO : THEATER COMPANY : OCON CIRCUS IMAGE WORKS :BG DESIGN