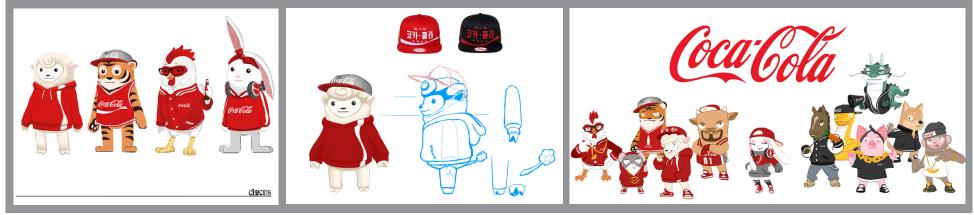

#### 3D MODELING

COCA-COLA : 2015\_새해편\_뮤직비디오

AGENCY : McCANN(맥켄 에릭슨) / YGP (유브갓픽쳐스)

CIRCUS IMAGE WORKS :STORYBOARD CHARACTER DESIGN 3D MODELING

LINK : 사랑편 : https://youtu.be/yZzEaM\_B-DA 취업편 : https://youtu.be/9oDYnmWQQx8