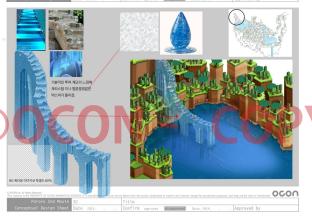

#### BG DESIGN PORORO\_Theater

#### CONCEPT ART

협곡에 들어섰을때 바위 때문에 가려져 갈보이지 않음

0000

0000

PORORO : THEATER COMPANY : OCON CIRCUS IMAGE WORKS :BG DESIGN