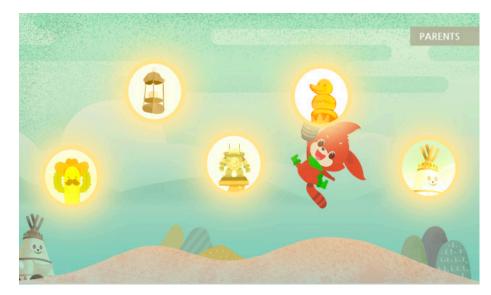

#### App Store > 교육 > Yejin Choi

dobrain 4+ Yejin Choi >

설명

놀면서 두뇌를 탄탄하게 !

세상에서 제일 재밌는 두뇌학습 한국창의영재교육연구원...

 다운로드

 이 앱은 iPhone 및 iPad 전용입니다.

등급: 4+ 5세 이하용으로 제작됨

링크 개인정보 취급방침

© 2017 두브레인

두부스쿨 : 애듀케이션 스마트 앱 COMPANY : 두부스쿨 CIRCUS IMAGE WORKS :BI & UI & 캐릭터 디벨 롭

Irau

BI