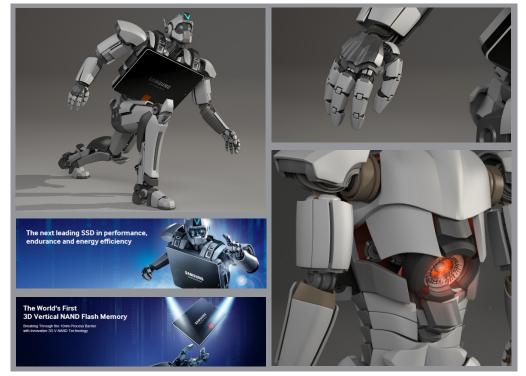

#### CHARACTER DESIGN SAMSUNG SSD 850 PRO

#### CONCEPT ART

#### 3D MODELING

#### STILLS

SAMSUNG : SSD 850 PRO

AGENCY : CHEL (제일기획)

CIRCUS IMAGE WORKS : ANIMATION DIRECTOR STORYBOARD CHARACTER DESIGN 3D MODELING

LINK : http://www.youtube.com/watch?feature=player\_ detailpage&v=yaYYi\_sRMYI